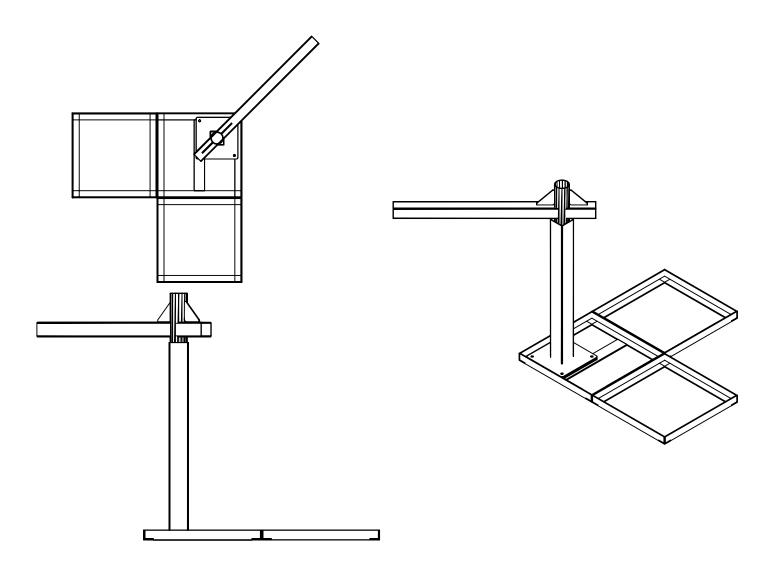

## Order

- / FS free standing flag mount fixing
- / IWM Internal wall mount fixing
- / ICM Internal corner wall mount fixing

The CTE RMSB roof mount swing brackets allows cameras whether fixed, dome or ptz to be mounted to view over a roofline. These are popular for football stadiums, high raise flats etc. These brackets can be fixed to internal parapet wall / corners or even flag mounted as a free standing bracket. Manufactured as standard with a pivoted arm that rotates to service cameras on roof top.

## Product

- Manufactured fully galvanised
- Manufactured with required upstand and bracket outreach as a custom
- Available for fixed, dome and ptz installations
- Can be painted to required ral / bs colour
- Wall, corner and flag mount free standing types available