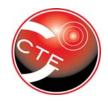

## Order

- / FS free standing flag mount fixing
- / IWM Internal wall mount fixing
- / ICM Internal corner wall mount fixing

The CTE RMSB roof mount swing brackets allows cameras whether fixed, dome or ptz to be mounted to view over a roofline. These are popular for football stadiums, high raise flats etc. These brackets can be fixed to internal parapet wall / corners or even flag mounted as a free standing bracket. Manufactured as standard with a pivoted arm that rotates to service cameras on roof top.

## Product

- Manufactured fully galvanised
- Manufactured with required upstand and bracket outreach as a custom
- Available for fixed, dome and ptz installations
- Can be painted to required ral / bs colour
- Wall, corner and flag mount free standing types available