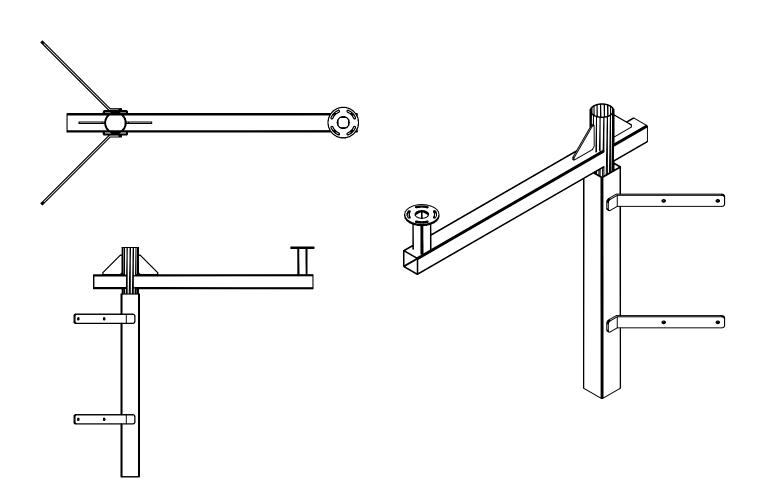

The CTE RMSB roof mount swing brackets allows cameras whether fixed, dome or ptz to be mounted to view over a roofline. These are popular for football stadiums, high raise flats etc. These brackets can be fixed to internal parapet wall / corners or even flag mounted as a free standing bracket. Manufactured as standard with a pivoted arm that rotates to service cameras on roof top.

## Product

- Manufactured fully galvanised
- Manufactured with required upstand and bracket outreach as a custom
- Available for fixed, dome and ptz installations
- Can be painted to required ral / bs colour
- Wall, corner and flag mount free standing types available