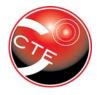

The CTE RMSB roof mount swing brackets allows cameras whether fixed, dome or ptz to be mounted to view over a roofline. These are popular for football stadiums, high raise flats etc. These brackets can be fixed to internal parapet wall / corners or even flag mounted as a free standing bracket. Manufactured as standard with a pivoted arm that rotates to service cameras on roof top.

## Product

- Manufactured fully galvanised
- Manufactured with required upstand and bracket outreach as a custom
- Available for fixed, dome and ptz installations
- Can be painted to required ral / bs colour
- Wall, corner and flag mount free standing types available