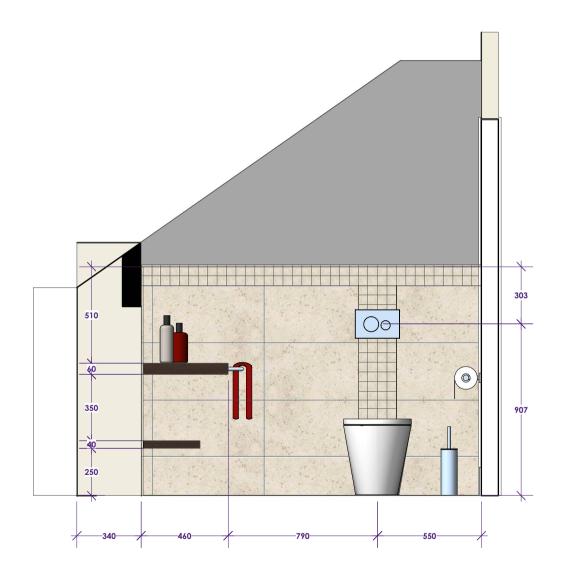

carolinedunndesign

t|01242 285886 m|07967 110618 e|caroline@carolinedunndesign.co.uk w|www.carolinedunndesign.co.uk

| Design prepared for: |
|----------------------|
| OMI PEARS & NIGEL    |

| Design prepared for: | Room:          | Drawing Title:                 | Revision No: | Scale:    | Date:      |                      | † 01242 285886                                                                          |
|----------------------|----------------|--------------------------------|--------------|-----------|------------|----------------------|-----------------------------------------------------------------------------------------|
|                      | MASTER ENSUITE | ELEVATION C + WALL TILE LAYOUT | 0            | 1:20 @ A4 | 16.07.2014 | Caroline dunn design | m 07967 110618<br>e caroline@carolinedunndesign.co.uk<br>w www.carolinedunndesign.co.uk |

Storage baskets on lower shelf to keep bathroom "clutter" organised

Towel radiator maximum 500mm width e.g. Radox Tiberis 1000 x 500mm.

Additional heat source will probably be required such as under floor heating.

Wenge countertop under sit-on basin, 1500 x 460mm, with 1500 x 300m storage shelf beneath if required for storage

Hand spray and clip in shower

Tall basin mixer e.g. Vado Origins Extended Mixer. Alternatively wall mounted mixer as in cloakroom.