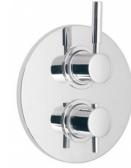

| Shower brassware | Angled overhead shower head and arm<br>e.g. Vado AQB-RO/15/SA-C/P                             | Chief to the state of the state |  |
|------------------|-----------------------------------------------------------------------------------------------|--------------------------------------------------------------------------------------------------------------------------------------------------------------------------------------------------------------------------------------------------------------------------------------------------------------------------------------------------------------------------------------------------------------------------------------------------------------------------------------------------------------------------------------------------------------------------------------------------------------------------------------------------------------------------------------------------------------------------------------------------------------------------------------------------------------------------------------------------------------------------------------------------------------------------------------------------------------------------------------------------------------------------------------------------------------------------------------------------------------------------------------------------------------------------------------------------------------------------------------------------------------------------------------------------------------------------------------------------------------------------------------------------------------------------------------------------------------------------------------------------------------------------------------------------------------------------------------------------------------------------------------------------------------------------------------------------------------------------------------------------------------------------------------------------------------------------------------------------------------------------------------------------------------------------------------------------------------------------------------------------------------------------------------------------------------------------------------------------------------------------------|--|
|                  | Two outlet concealed thermostatic shower valve with diverter e.g. Vado Origins ORI-148C/2-C/P |                                                                                                                                                                                                                                                                                                                                                                                                                                                                                                                                                                                                                                                                                                                                                                                                                                                                                                                                                                                                                                                                                                                                                                                                                                                                                                                                                                                                                                                                                                                                                                                                                                                                                                                                                                                                                                                                                                                                                                                                                                                                                                                                |  |
|                  | Handheld shower kit with outlet and bracket e.g. Vado ZOO-SFMKWO-C/P                          |                                                                                                                                                                                                                                                                                                                                                                                                                                                                                                                                                                                                                                                                                                                                                                                                                                                                                                                                                                                                                                                                                                                                                                                                                                                                                                                                                                                                                                                                                                                                                                                                                                                                                                                                                                                                                                                                                                                                                                                                                                                                                                                                |  |