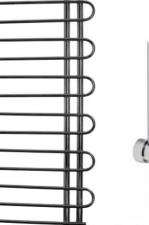

Storage baskets on lower shelf to keep bathroom "clutter" organised

Towel radiator maximum 500mm width e.g. Radox Tiberis 1000 x 500mm.

Additional heat source will probably be required such as under floor heating.

|                       |                                                                                                                                                                                                                                                                          | 1               | T |  |
|-----------------------|--------------------------------------------------------------------------------------------------------------------------------------------------------------------------------------------------------------------------------------------------------------------------|-----------------|---|--|
| Mirrors               | Bespoke mirror to fill recess above WC boxings, to be cut from templates prepared by installer e.g. Roman Glass                                                                                                                                                          |                 |   |  |
| TILING, COUNTERTOPS & | FLOORING                                                                                                                                                                                                                                                                 |                 |   |  |
| Wall & floor tiles    | <ul> <li>Natural stone or porcelain tiles.</li> <li>Design is based upon</li> <li>600 x 600mm floor tiles</li> <li>600 x 300mm wall tiles</li> <li>50 x 50mm mosaics for borders and boxings</li> <li>25 x 25mm mosaics for shower base and shower niche back</li> </ul> |                 |   |  |
| HEATING               |                                                                                                                                                                                                                                                                          | T               | T |  |
| Towel radiators       | Towel radiator, chome e.g. Radox Tiberis      Angled valves for wall mounted radiator  Please check dimensions before purchasing to ensure the radiator will fit the available space.                                                                                    | c. 1000 x 500mm |   |  |
| Under floor heating   | Supplementary underfloor heating may be required. Please check heat output of chosen radiator.                                                                                                                                                                           |                 |   |  |