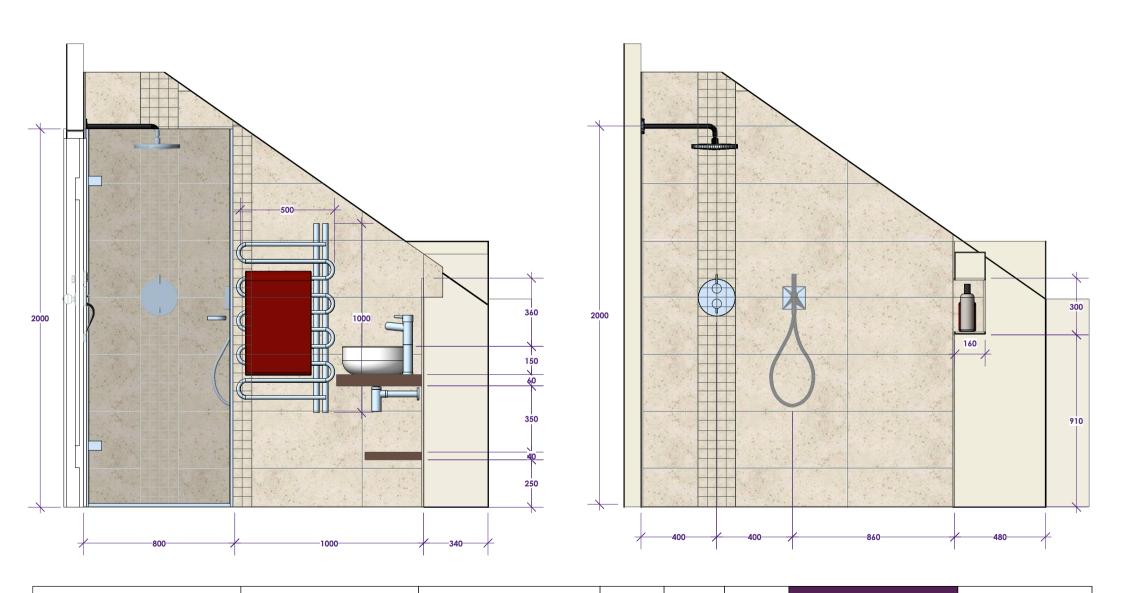

Design prepared for: **OMI PEARS & NIGEL WHITEHOUSE** THE HORSE & JOCKEY, ASHTON KEYNES

Room: MASTER ENSUITE Drawing Title: **ELEVATION A + WALL TILE LAYOUT** 

Revision No: Scale: 0

Date: 1:20 @ A4 16.07.2014

carolinedunndesign

t|01242 285886 m|07967 110618 e|caroline@carolinedunndesign.co.uk w|www.carolinedunndesign.co.uk

| Design prepared for: |
|----------------------|
| OMI PEARS & NIGEL    |

| Design prepared for: | Room:          | Drawing Title:                 | Revision No: | Scale:    | Date:      |                      | † 01242 285886                                                                          |
|----------------------|----------------|--------------------------------|--------------|-----------|------------|----------------------|-----------------------------------------------------------------------------------------|
|                      | MASTER ENSUITE | ELEVATION C + WALL TILE LAYOUT | 0            | 1:20 @ A4 | 16.07.2014 | Caroline dunn design | m 07967 110618<br>e caroline@carolinedunndesign.co.uk<br>w www.carolinedunndesign.co.uk |

Countertop basin e.g. Saneux Uni sit on bowl 560 x 360mm

Back-to-wall WC with concealed cistern e.g. Saneux Poppy 385 x 530mm

Natural stone, or stone effect porcelain tiling. 600x600mm on floor, 600x300mm on walls, 50x50mm mosaics for floor and wall detailing, 25x25mm on floor of shower enclosure.

Storage baskets on lower shelf to keep bathroom "clutter" organised

Towel radiator maximum 500mm width e.g. Radox Tiberis 1000 x 500mm.

Additional heat source will probably be required such as under floor heating.

Wenge countertop under sit-on basin, 1500 x 460mm, with 1500 x 300m storage shelf beneath if required for storage

Hand spray and clip in shower

Tall basin mixer e.g. Vado Origins Extended Mixer. Alternatively wall mounted mixer as in cloakroom.

Hinged shower door e.g. Saneux Carbon 800 x 2000mm N.B. Dimensions will need to be carefully checked before ordering to ensure door doesn't foul on ceiling slope

Recessed thermostatic shower valve and diverter e.g. Vado Origins

Due to limited head height, an adjustable angled overhead shower should be chosen e.g. Vado 150mm slimline shower head with shower arm

| Design prepared for: | Room:          | Drawing Title: | Revision No: | Scale: | Date:      |                    | † 01242 285886                                                                          |
|----------------------|----------------|----------------|--------------|--------|------------|--------------------|-----------------------------------------------------------------------------------------|
|                      | MASTER ENSUITE | MOOD BOARD     | 0            | NTS    | 16.07.2014 | Carolinedunndesign | m 07967 110618<br>e caroline@carolinedunndesign.co.uk<br>w www.carolinedunndesign.co.uk |