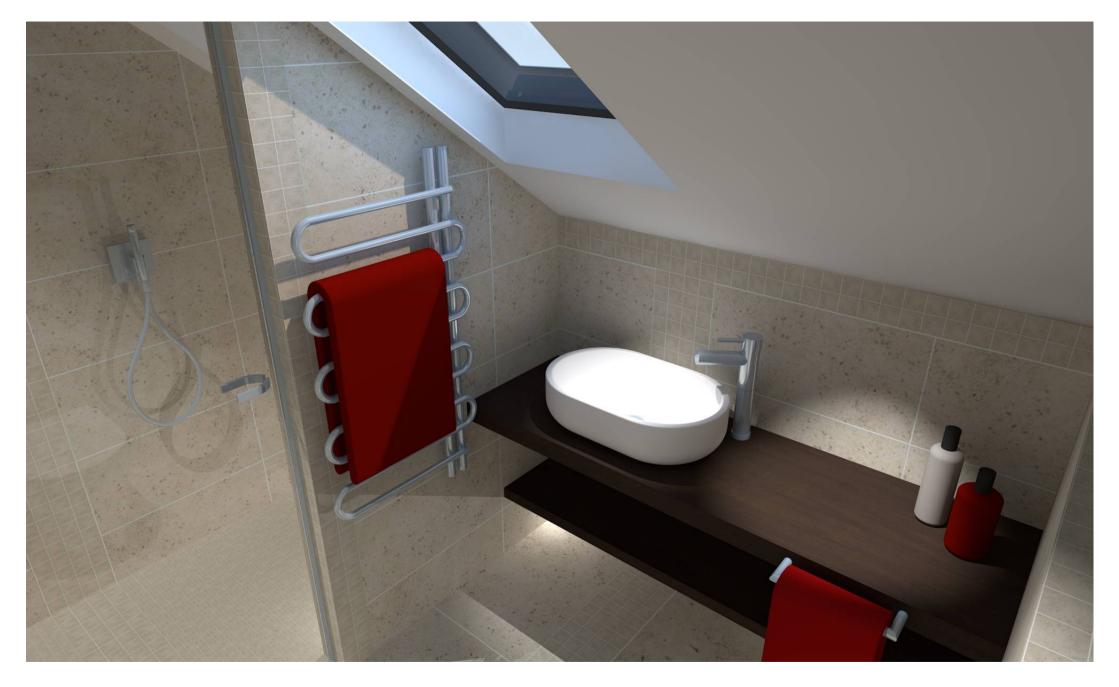

| Design prepared for: | Room:          | Drawing Title:  | Revision No: | Scale: | Date:      |                    | † 01242 285886                                                                          |
|----------------------|----------------|-----------------|--------------|--------|------------|--------------------|-----------------------------------------------------------------------------------------|
|                      | MASTER ENSUITE | BIRDSEYE VISUAL | 0            | NTS    | 16.07.2014 | Carolinedunndesign | m 07967 110618<br>e caroline@carolinedunndesign.co.uk<br>w www.carolinedunndesign.co.uk |

Countertop basin e.g. Saneux Uni sit on bowl 560 x 360mm

Back-to-wall WC with concealed cistern e.g. Saneux Poppy 385 x 530mm

Natural stone, or stone effect porcelain tiling. 600x600mm on floor, 600x300mm on walls, 50x50mm mosaics for floor and wall detailing, 25x25mm on floor of shower enclosure.

Storage baskets on lower shelf to keep bathroom "clutter" organised

Towel radiator maximum 500mm width e.g. Radox Tiberis 1000 x 500mm.

Additional heat source will probably be required such as under floor heating.

Wenge countertop under sit-on basin, 1500 x 460mm, with 1500 x 300m storage shelf beneath if required for storage

Hand spray and clip in shower

Tall basin mixer e.g. Vado Origins Extended Mixer. Alternatively wall mounted mixer as in cloakroom.