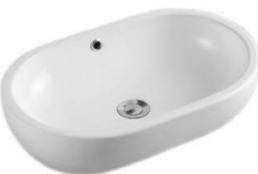

Please check all brassware products purchased are suitable for your water system.

All products should be checked for dimensions and technical suitability by the installer before any orders are placed.

| ITEM         | SUGGESTED PRODUCTS                                                           | SIZE           | PRODUCT IMAGE | NOTES |
|--------------|------------------------------------------------------------------------------|----------------|---------------|-------|
| SANITARYWARE |                                                                              |                |               |       |
| Basin        | Sit-in washbasin with overflow<br>e.g. Saneux Matteo 39010                   | c. 560 x 360mm |               |       |
| wc           | Back to wall WC pan and soft close seat<br>e.g. Saneux Poppy 7713 & MS7511.C | c. 530 x 385mm |               |       |
|              | Concealed cistern, frame & flush plate<br>e.g. Geberit Duofix H98            |                | **CESSAT      |       |