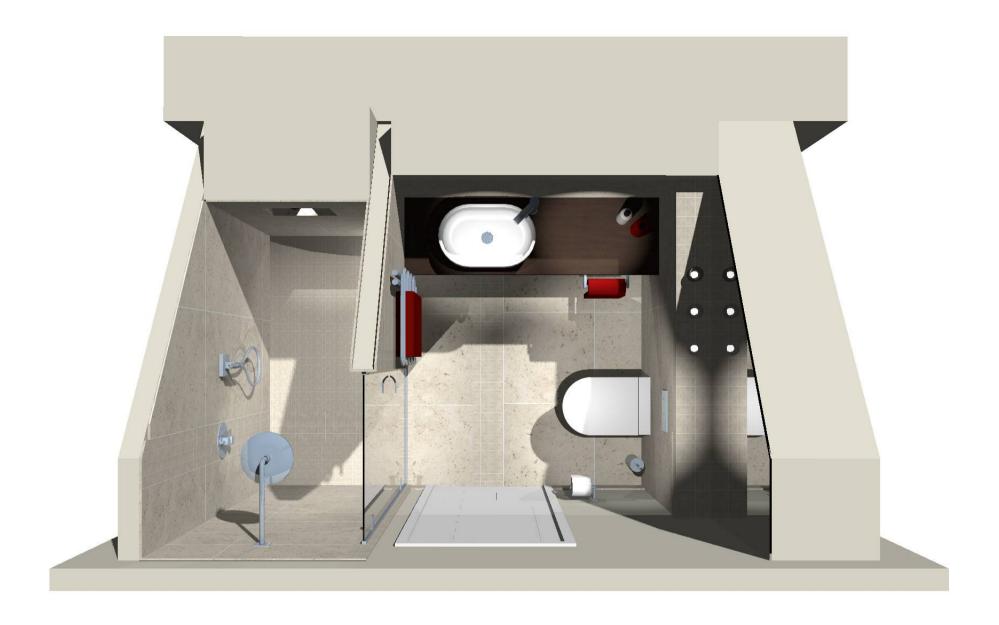

| Design prepared for: | Room:          | Drawing Title:  | Revision No: | Scale: | Date:      |                    | † 01242 285886                                                                          |
|----------------------|----------------|-----------------|--------------|--------|------------|--------------------|-----------------------------------------------------------------------------------------|
|                      | MASTER ENSUITE | BIRDSEYE VISUAL | 0            | NTS    | 16.07.2014 | Carolinedunndesign | m 07967 110618<br>e caroline@carolinedunndesign.co.uk<br>w www.carolinedunndesign.co.uk |