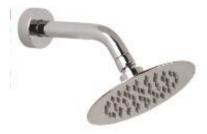

Due to limited head height, an adjustable angled overhead shower should be chosen e.g. Vado 150mm slimline shower head with shower arm

| Design prepared for: | Room:          | Drawing Title: | Revision No: | Scale: | Date:      |                    | † 01242 285886                                                                          |
|----------------------|----------------|----------------|--------------|--------|------------|--------------------|-----------------------------------------------------------------------------------------|
|                      | MASTER ENSUITE | MOOD BOARD     | 0            | NTS    | 16.07.2014 | Carolinedunndesign | m 07967 110618<br>e caroline@carolinedunndesign.co.uk<br>w www.carolinedunndesign.co.uk |

| Shower brassware | Angled overhead shower head and arm<br>e.g. Vado AQB-RO/15/SA-C/P                             | Chief to the state of the state |  |
|------------------|-----------------------------------------------------------------------------------------------|--------------------------------------------------------------------------------------------------------------------------------------------------------------------------------------------------------------------------------------------------------------------------------------------------------------------------------------------------------------------------------------------------------------------------------------------------------------------------------------------------------------------------------------------------------------------------------------------------------------------------------------------------------------------------------------------------------------------------------------------------------------------------------------------------------------------------------------------------------------------------------------------------------------------------------------------------------------------------------------------------------------------------------------------------------------------------------------------------------------------------------------------------------------------------------------------------------------------------------------------------------------------------------------------------------------------------------------------------------------------------------------------------------------------------------------------------------------------------------------------------------------------------------------------------------------------------------------------------------------------------------------------------------------------------------------------------------------------------------------------------------------------------------------------------------------------------------------------------------------------------------------------------------------------------------------------------------------------------------------------------------------------------------------------------------------------------------------------------------------------------------|--|
|                  | Two outlet concealed thermostatic shower valve with diverter e.g. Vado Origins ORI-148C/2-C/P |                                                                                                                                                                                                                                                                                                                                                                                                                                                                                                                                                                                                                                                                                                                                                                                                                                                                                                                                                                                                                                                                                                                                                                                                                                                                                                                                                                                                                                                                                                                                                                                                                                                                                                                                                                                                                                                                                                                                                                                                                                                                                                                                |  |
|                  | Handheld shower kit with outlet and bracket e.g. Vado ZOO-SFMKWO-C/P                          |                                                                                                                                                                                                                                                                                                                                                                                                                                                                                                                                                                                                                                                                                                                                                                                                                                                                                                                                                                                                                                                                                                                                                                                                                                                                                                                                                                                                                                                                                                                                                                                                                                                                                                                                                                                                                                                                                                                                                                                                                                                                                                                                |  |