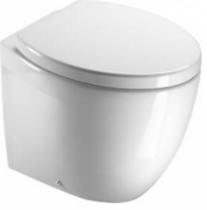

Please check all brassware products purchased are suitable for your water system.

All products should be checked for dimensions and technical suitability by the installer before any orders are placed.

| ITEM         | SUGGESTED PRODUCTS                                                           | SIZE           | PRODUCT IMAGE | NOTES |
|--------------|------------------------------------------------------------------------------|----------------|---------------|-------|
| SANITARYWARE |                                                                              |                |               |       |
| Basin        | Sit-in washbasin with overflow<br>e.g. Saneux Matteo 39010                   | c. 560 x 360mm |               |       |
| wc           | Back to wall WC pan and soft close seat<br>e.g. Saneux Poppy 7713 & MS7511.C | c. 530 x 385mm |               |       |
|              | Concealed cistern, frame & flush plate<br>e.g. Geberit Duofix H98            |                | **CESSAT      |       |