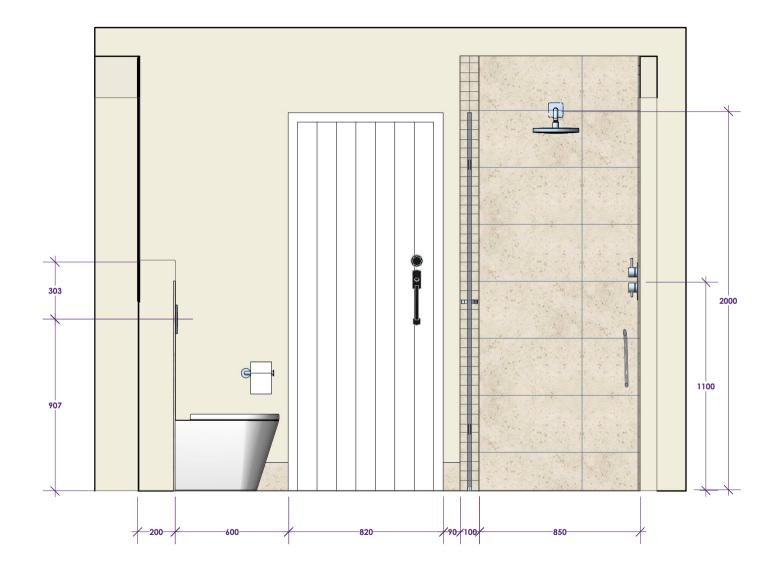

| Design prepared for: | Room:          | Drawing Title:                 | Revision No: | Scale:    | Date:      |                      | † 01242 285886                                                                          |
|----------------------|----------------|--------------------------------|--------------|-----------|------------|----------------------|-----------------------------------------------------------------------------------------|
|                      | MASTER ENSUITE | ELEVATION D + WALL TILE LAYOUT | 0            | 1:20 @ A4 | 16.07.2014 | CAROLINE dunn design | m 07967 110618<br>e caroline@carolinedunndesign.co.uk<br>w www.carolinedunndesign.co.uk |

Hinged shower door e.g. Saneux Carbon 800 x 2000mm N.B. Dimensions will need to be carefully checked before ordering to ensure door doesn't foul on ceiling slope

Recessed thermostatic shower valve and diverter e.g. Vado Origins

Due to limited head height, an adjustable angled overhead shower should be chosen e.g. Vado 150mm slimline shower head with shower arm

| Design prepared for: | Room:          | Drawing Title: | Revision No: | Scale: | Date:      |                    | † 01242 285886                                                                          |
|----------------------|----------------|----------------|--------------|--------|------------|--------------------|-----------------------------------------------------------------------------------------|
|                      | MASTER ENSUITE | MOOD BOARD     | 0            | NTS    | 16.07.2014 | Carolinedunndesign | m 07967 110618<br>e caroline@carolinedunndesign.co.uk<br>w www.carolinedunndesign.co.uk |