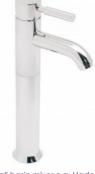

Wenge countertop under sit-on basin, 1500 x 460mm, with 1500 x 300m storage shelf beneath if required for storage

Hand spray and clip in shower

Tall basin mixer e.g. Vado Origins Extended Mixer. Alternatively wall mounted mixer as in cloakroom.

| SHOWER               |                                                                                                                                                                                                                                                                                                                                              |              |  |
|----------------------|----------------------------------------------------------------------------------------------------------------------------------------------------------------------------------------------------------------------------------------------------------------------------------------------------------------------------------------------|--------------|--|
| Shower enclosure     | <ul> <li>Hinged 800mm wide shower door e.g. Saneux Carbon</li> <li>Please check built dimensions before purchasing shower door. A bespoke item may be required to fit ceiling slope.</li> <li>Wetroom shower kit with level access tray base, drain and wall panels, as specified by builder e.g Abacus Elements Wetroom Products</li> </ul> | 800 x 2000mm |  |
| BRASSWARE            |                                                                                                                                                                                                                                                                                                                                              |              |  |
| Basin mixer & wastes | Extended basin mixer for sit-on basins, with waste e.g. Vado Origins ORI-100E/CC-C/P                                                                                                                                                                                                                                                         |              |  |
|                      | Exposed chrome bottle trap<br>e.g. Vado contemporary bottle trap PEX-461/UK-1.1/4-C/P                                                                                                                                                                                                                                                        |              |  |