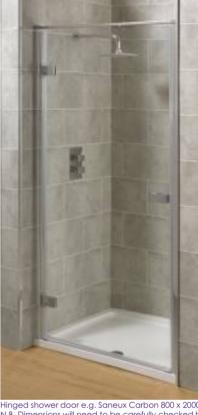

Hinged shower door e.g. Saneux Carbon 800 x 2000mm N.B. Dimensions will need to be carefully checked before ordering to ensure door doesn't foul on ceiling slope

Recessed thermostatic shower valve and diverter e.g. Vado Origins

| SHOWER               |                                                                                                                                                                                                                                                                                                                                              |              |  |
|----------------------|----------------------------------------------------------------------------------------------------------------------------------------------------------------------------------------------------------------------------------------------------------------------------------------------------------------------------------------------|--------------|--|
| Shower enclosure     | <ul> <li>Hinged 800mm wide shower door e.g. Saneux Carbon</li> <li>Please check built dimensions before purchasing shower door. A bespoke item may be required to fit ceiling slope.</li> <li>Wetroom shower kit with level access tray base, drain and wall panels, as specified by builder e.g Abacus Elements Wetroom Products</li> </ul> | 800 x 2000mm |  |
| BRASSWARE            |                                                                                                                                                                                                                                                                                                                                              |              |  |
| Basin mixer & wastes | Extended basin mixer for sit-on basins, with waste e.g. Vado Origins ORI-100E/CC-C/P                                                                                                                                                                                                                                                         |              |  |
|                      | Exposed chrome bottle trap<br>e.g. Vado contemporary bottle trap PEX-461/UK-1.1/4-C/P                                                                                                                                                                                                                                                        |              |  |