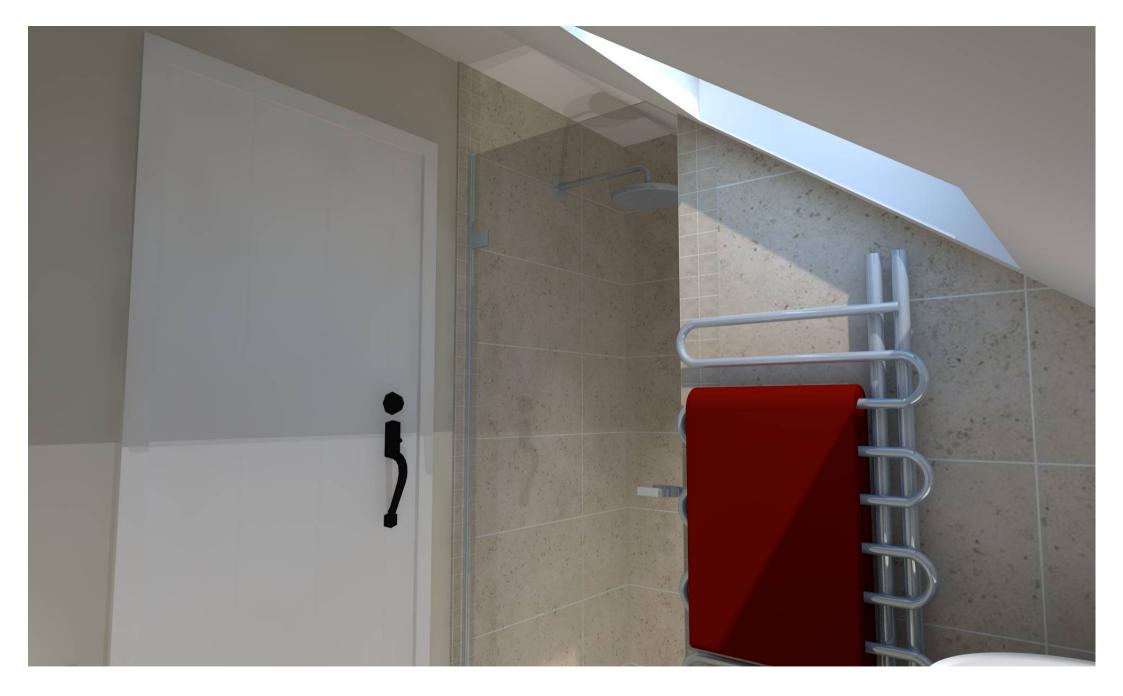

Hinged shower door e.g. Saneux Carbon 800 x 2000mm N.B. Dimensions will need to be carefully checked before ordering to ensure door doesn't foul on ceiling slope

Recessed thermostatic shower valve and diverter e.g. Vado Origins

Due to limited head height, an adjustable angled overhead shower should be chosen e.g. Vado 150mm slimline shower head with shower arm

| Design prepared for: | Room:          | Drawing Title: | Revision No: | Scale: | Date:      |                    | † 01242 285886                                                                          |
|----------------------|----------------|----------------|--------------|--------|------------|--------------------|-----------------------------------------------------------------------------------------|
|                      | MASTER ENSUITE | MOOD BOARD     | 0            | NTS    | 16.07.2014 | Carolinedunndesign | m 07967 110618<br>e caroline@carolinedunndesign.co.uk<br>w www.carolinedunndesign.co.uk |