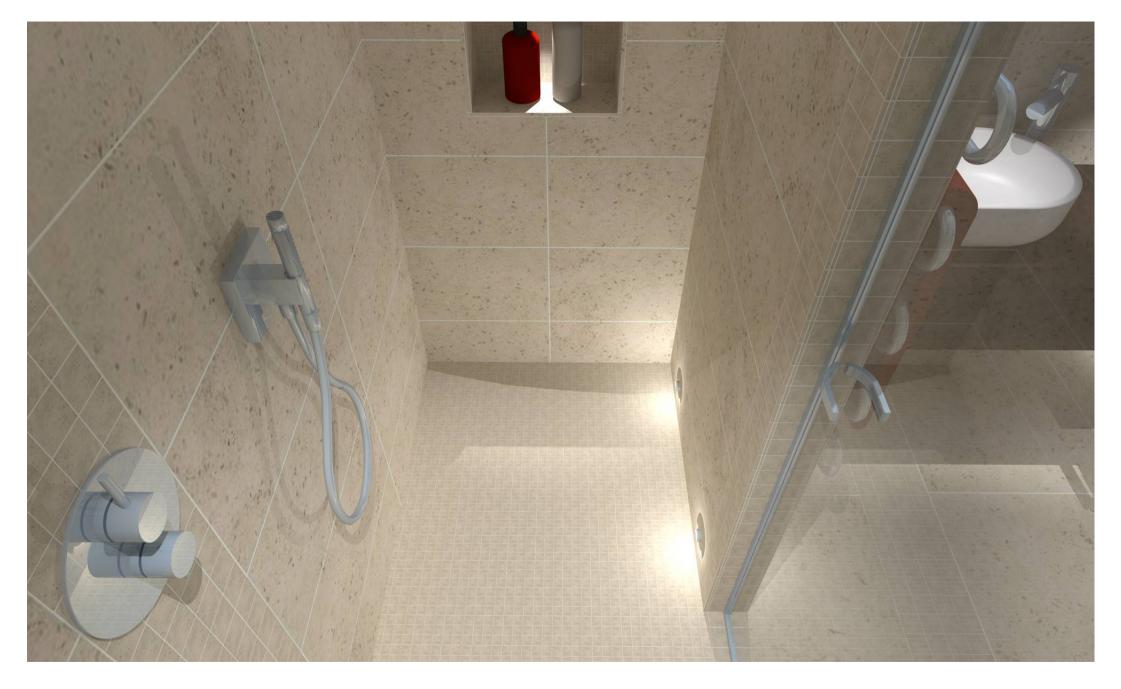

Hinged shower door e.g. Saneux Carbon 800 x 2000mm N.B. Dimensions will need to be carefully checked before ordering to ensure door doesn't foul on ceiling slope

Recessed thermostatic shower valve and diverter e.g. Vado Origins

Due to limited head height, an adjustable angled overhead shower should be chosen e.g. Vado 150mm slimline shower head with shower arm

| Design prepared for: | Room:          | Drawing Title: | Revision No: | Scale: | Date:      |                    | † 01242 285886                                                                          |
|----------------------|----------------|----------------|--------------|--------|------------|--------------------|-----------------------------------------------------------------------------------------|
|                      | MASTER ENSUITE | MOOD BOARD     | 0            | NTS    | 16.07.2014 | Carolinedunndesign | m 07967 110618<br>e caroline@carolinedunndesign.co.uk<br>w www.carolinedunndesign.co.uk |