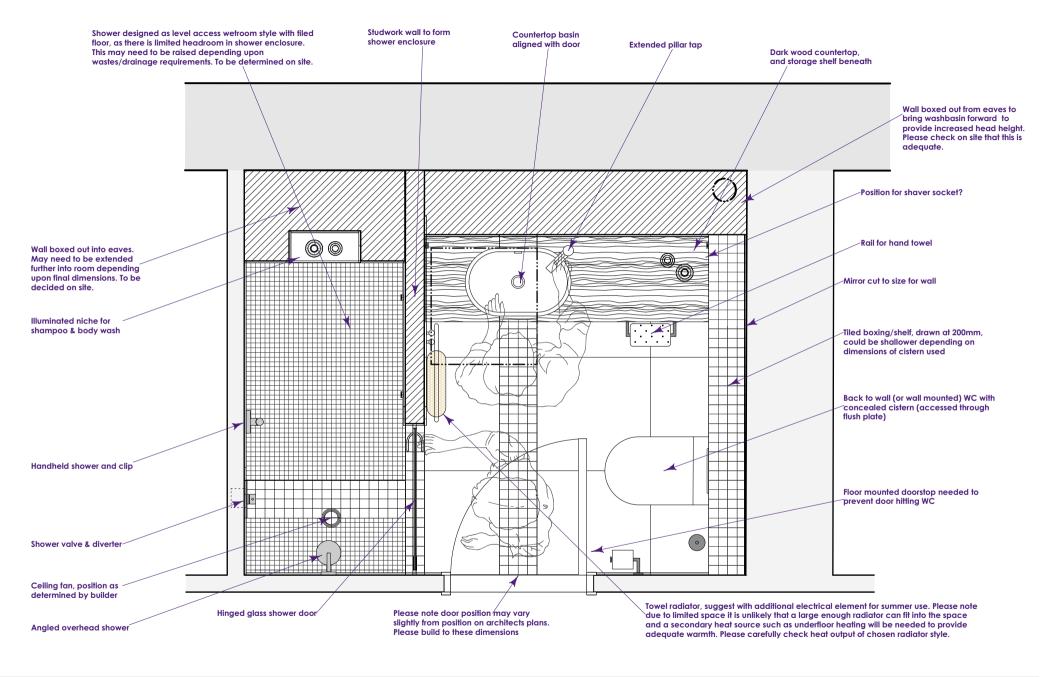

## caroline dunn design

t|01242 285886 m|07967 110618 e|caroline@carolinedunndesign.co.uk w|www.carolinedunndesign.co.uk

| Design prepared for: | Room:          | Drawing Title:      | Revision No: | Scale:    | Date:      |                    | † 01242 285886                                                                          |
|----------------------|----------------|---------------------|--------------|-----------|------------|--------------------|-----------------------------------------------------------------------------------------|
|                      | MASTER ENSUITE | ANNOTATED FLOORPLAN | 0            | 1:20 @ A4 | 16.07.2014 | Carolinedunndesign | m 07967 110618<br>e caroline@carolinedunndesign.co.uk<br>w www.carolinedunndesign.co.uk |