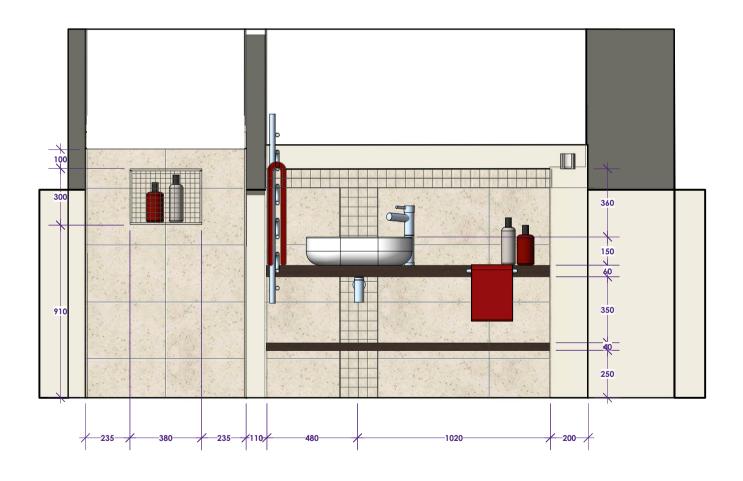

Design prepared for: **OMI PEARS & NIGEL WHITEHOUSE** THE HORSE & JOCKEY, ASHTON KEYNES

Room: MASTER ENSUITE Drawing Title: **ELEVATION A + WALL TILE LAYOUT** 

Revision No: Scale: 0

Date: 1:20 @ A4 16.07.2014

Countertop basin e.g. Saneux Uni sit on bowl 560 x 360mm

Back-to-wall WC with concealed cistern e.g. Saneux Poppy 385 x 530mm

Natural stone, or stone effect porcelain tiling. 600x600mm on floor, 600x300mm on walls, 50x50mm mosaics for floor and wall detailing, 25x25mm on floor of shower enclosure.

Storage baskets on lower shelf to keep bathroom "clutter" organised

Towel radiator maximum 500mm width e.g. Radox Tiberis 1000 x 500mm.

Additional heat source will probably be required such as under floor heating.

Wenge countertop under sit-on basin, 1500 x 460mm, with 1500 x 300m storage shelf beneath if required for storage

Hand spray and clip in shower

Tall basin mixer e.g. Vado Origins Extended Mixer. Alternatively wall mounted mixer as in cloakroom.